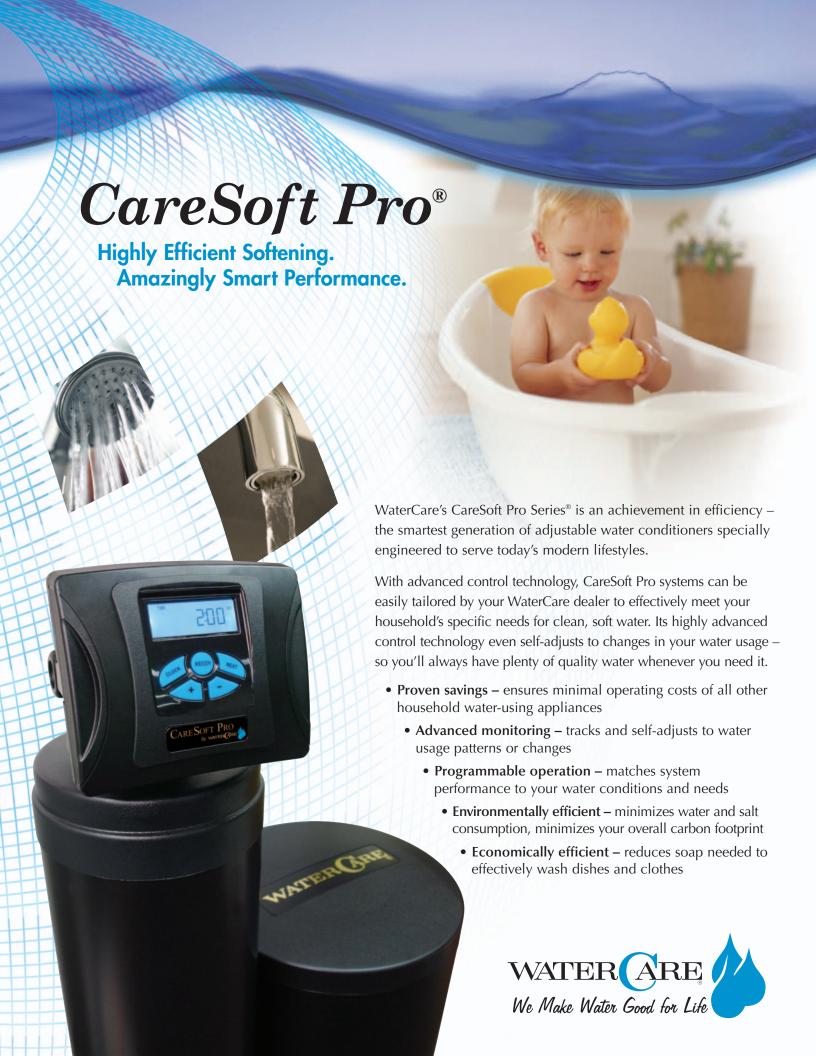

# CareSoft Pro®

## Highly Efficient Softening. Amazingly Smart Performance.

Since 1946, WaterCare and its family of professional dealers have offered only the best in water treatment equipment. The CareSoft Pro Series of equipment is the newest and most advanced system within our extensive line-up of proven solutions.

CareSoft Pro softeners feature a highly advanced control system with amazing operating efficiencies. By tracking your water usage and automatically adjusting itself,

this system can keep pace with all your clean water needs... even with on-the-go lifestyles and ever-changing schedules.

Once your WaterCare dealer has thoroughly tested your water, all CareSoft Pro operating parameters can be set to effectively remove unwanted hardness and minerals. This programming versatility is key to minimizing water and salt consumption from the first day of operation. It's the one system designed for a custom fit.

#### Why CareSoft Pro?

With its state-of-the-art microprocessor, this control system practically thinks for itself.

- Self adjusting regeneration sequence saves salt and water
- Fully programmable operation to your household's needs – saves salt and water
- Records operating history easy to ensure efficient operation and service
- Power backup no clock to set